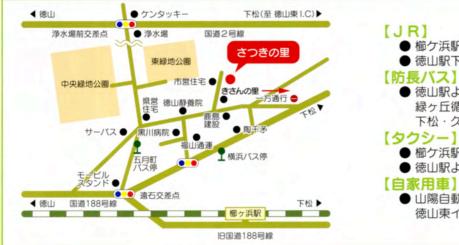

櫛ケ浜駅下車…1.5km(徒歩20分)

緑ヶ丘循環…「五月町」で下車 下松・久保方面行…「横浜」で下車

 $\bigcirc$ と共通知識を持ちたいものです。

● 徳山駅下車…3.5km

● 櫛ケ浜駅より … 4分

徳山駅より

## さつきの里へのアクセスは

● 徳山駅より…10分 【自家用車】 山陽自動車道 徳山東インター下車後、国道2号線で5分